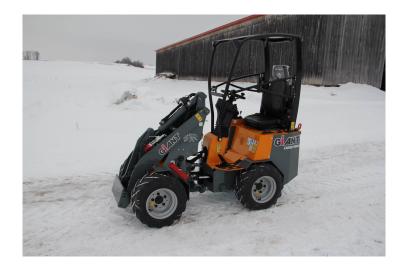

## GIANT D254SW

## STOCK old pricelist Specs:

Engine: Kubota D902, 3 cylinder, 25hp --254SW15044--

Lifting capacity: 1,100kg (2,400 lbs)

Lifting height: 217cm (7' 2")

Tipping load: 550kg 1,020 lbs (measured with horiz. boom at center of pallet forks)

Service weight: 1,100kg (2,400 lbs)

Drive train: Hydrostatic 4 wheel drive with automotive control and joystick, 4 heavy

Poclain wheel motors with differential locks front/back

Working hydraulics: 28ltr/min @ 150 bar (2,200PSI) Driving hydraulics: 65ltr/min @ 350 bar (5,100PSI)

Driving speed: 0-15km/h

## **Extras on this D254SW:**

- 4th function electric / hydraulic on joystick
- Giant compact hydraulic quick attach
- 1 work light in the front
- 1 work light in the back
- Tires 23x10.5-12AS
- backup alarm

LIST \$33,292.50 machine currently in SK